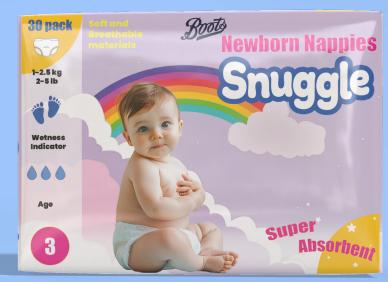

## ĺS

Boots Snuggleis our Core Range for the cost conscious customer.

This line represents happiness and is made from a vibrant color palette and a dream like scenario of clouds, rainbows and stars. a wonderland where we can escape to every day.

Boots snuggle products create the safe and cosy environment you long for when caring for your baby. The design appeals to both kids and adults and lifts your mood instantly.

Boots Snuggle is visible on the store shelves and can easily compete with supermarket products - as our design is more fun and uplifting - and we keep our prices low. Boots snuggle is recognisable and trustworthy. A brand you can go to year after year - as it is both contemporary and has a nostalgic feeling to it - which both parents and kids love.