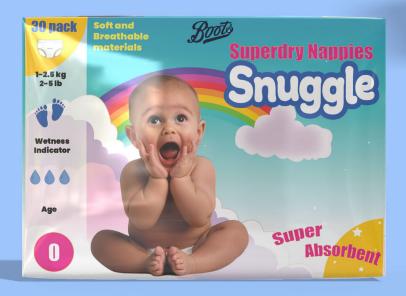

## ĺS

Boots Snuggleis our Core Range for the cost conscious customer.

This line represents happiness and is made from a vibrant color palette and a dream like scenario of clouds, rainbows and stars. a wonderland where we can escape to every day.

Boots snuggle products create the safe and cosy environment you long for when caring for your baby. The design appeals to both kids and adults and lifts your mood instantly.

Boots Snuggle is visible on the store shelves and can easily compete with supermarket products - as our design is more fun and uplifting - and we keep our prices low. Boots snuggle is recognisable and trustworthy. A brand you can go to year after year - as it is both contemporary and has a nostalgic feeling to it - which both parents and kids love.