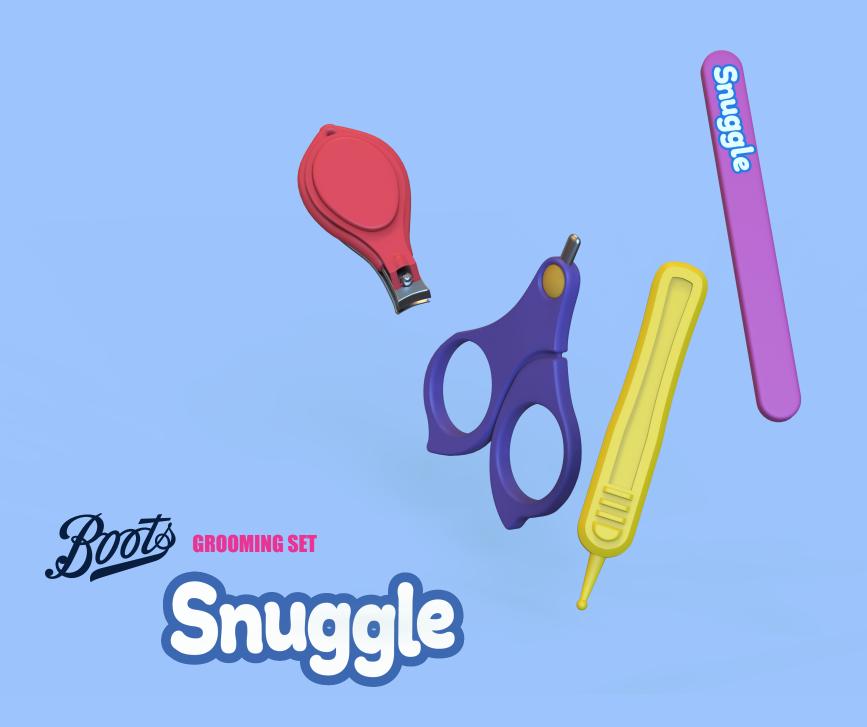

## ĺS

Boots Snuggleis our Core Range for the cost conscious customer.

This line represents happiness and is made from a vibrant color palette and a dream like scenario of clouds, rainbows and stars. a wonderland where we can escape to every day.

Boots snuggle products create the safe and cosy environment you long for when caring for your baby. The design appeals to both kids and adults and lifts your mood instantly.

Boots Snuggle is visible on the store shelves and can easily compete with supermarket products - as our design is more fun and uplifting - and we keep our prices low. Boots snuggle is recognisable and trustworthy. A brand you can go to year after year - as it is both contemporary and has a nostalgic feeling to it - which both parents and kids love.