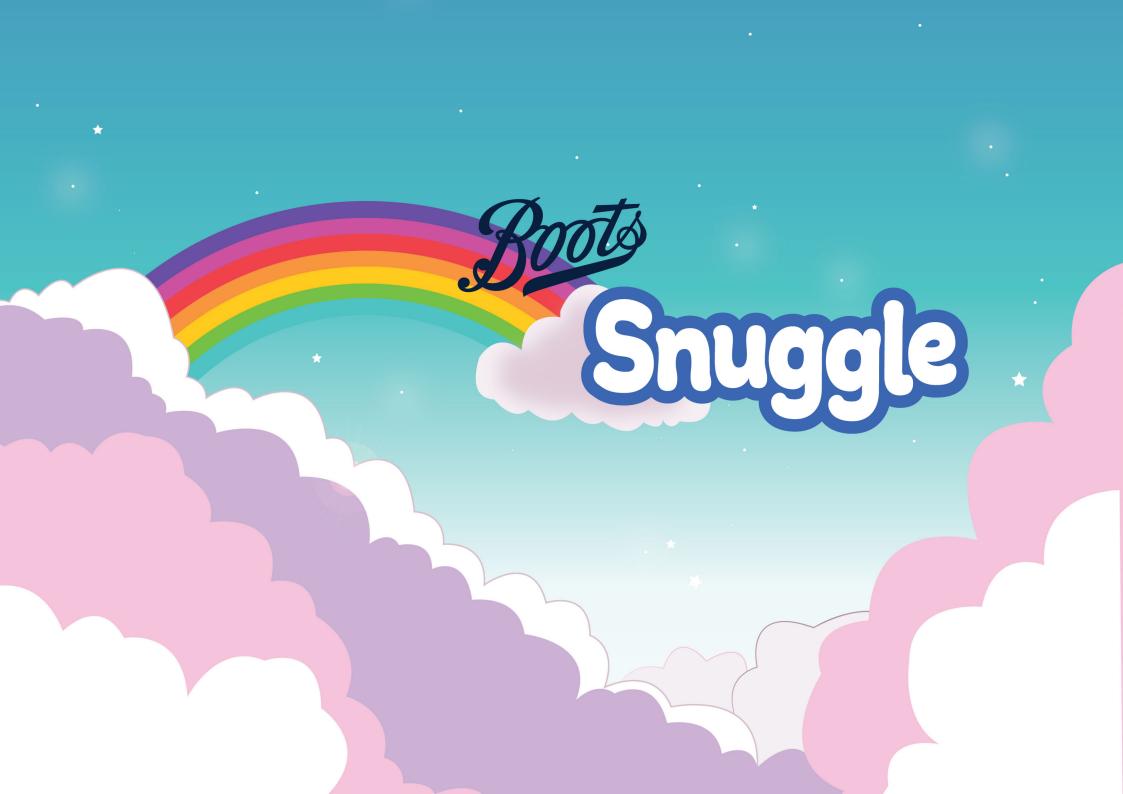

## ĺS

Boots Snuggleis our Core Range for the cost conscious customer.

This line represents happiness and is made from a vibrant color palette and a dream like scenario of clouds, rainbows and stars. a wonderland where we can escape to every day.

Boots snuggle products create the safe and cosy environment you long for when caring for your baby. The design appeals to both kids and adults and lifts your mood instantly.

Boots Snuggle is visible on the store shelves and can easily compete with supermarket products - as our design is more fun and uplifting - and we keep our prices low. Boots snuggle is recognisable and trustworthy. A brand you can go to year after year - as it is both contemporary and has a nostalgic feeling to it - which both parents and kids love.