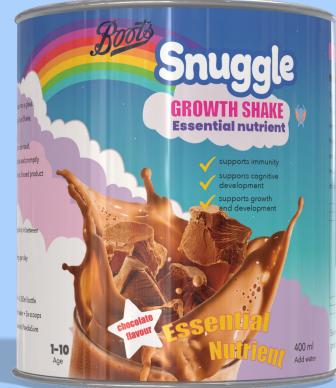

## ĺS

Boots Snuggleis our Core Range for the cost conscious customer.

This line represents happiness and is made from a vibrant color palette and a dream like scenario of clouds, rainbows and stars. a wonderland where we can escape to every day.

Boots snuggle products create the safe and cosy environment you long for when caring for your baby. The design appeals to both kids and adults and lifts your mood instantly.

Boots Snuggle is visible on the store shelves and can easily compete with supermarket products - as our design is more fun and uplifting - and we keep our prices low. Boots snuggle is recognisable and trustworthy. A brand you can go to year after year - as it is both contemporary and has a nostalgic feeling to it - which both parents and kids love.