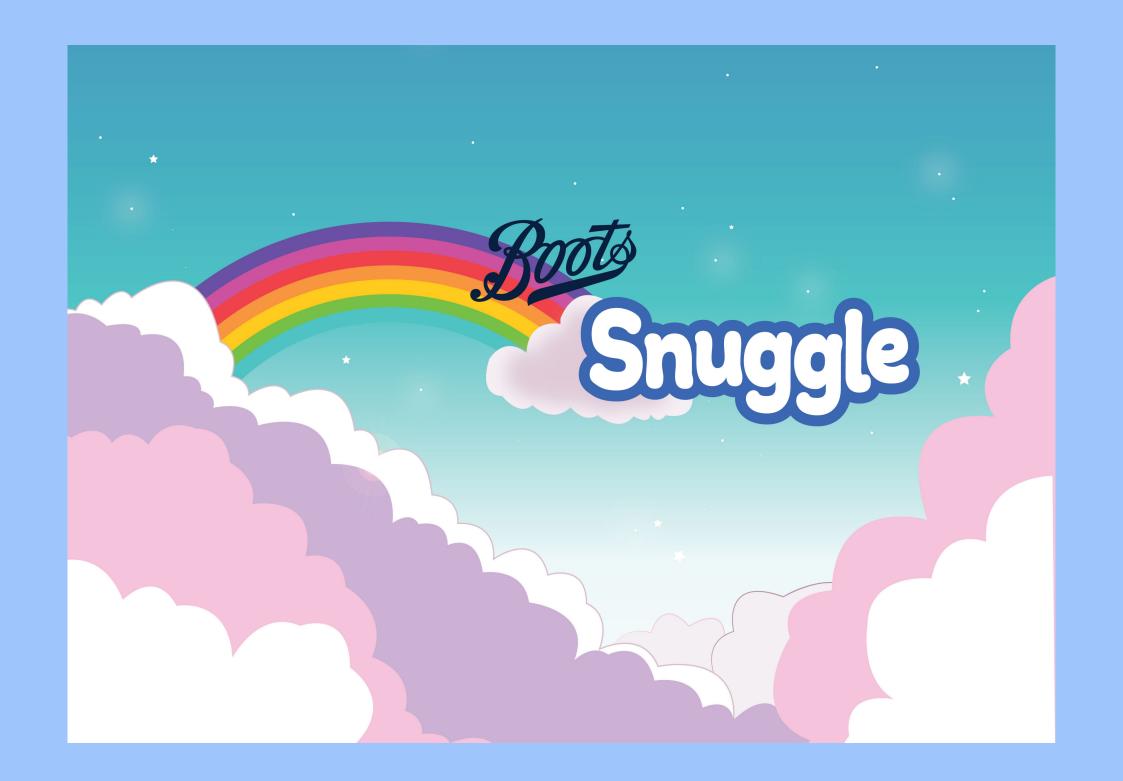

## ĺS

Boots Snuggleis our Core Range for the cost conscious customer.

This line represents happiness and is made from a vibrant color palette and a dream like scenario of clouds, rainbows and stars. a wonderland where we can escape to every day.

Boots snuggle products create the safe and cosy environment you long for when caring for your baby. The design appeals to both kids and adults and lifts your mood instantly.

Boots Snuggle is visible on the store shelves and can easily compete with supermarket products - as our design is more fun and uplifting - and we keep our prices low. Boots snuggle is recognisable and trustworthy. A brand you can go to year after year - as it is both contemporary and has a nostalgic feeling to it - which both parents and kids love.