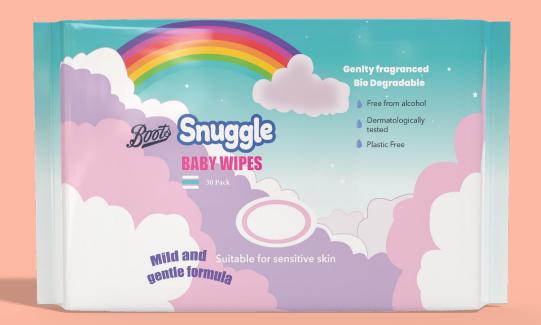

## ĺS

Boots Snuggleis our Core Range for the cost conscious customer.

This line represents happiness and is made from a vibrant color palette and a dream like scenario of clouds, rainbows and stars. a wonderland where we can escape to every day.

Boots snuggle products create the safe and cosy environment you long for when caring for your baby. The design appeals to both kids and adults and lifts your mood instantly.

Boots Snuggle is visible on the store shelves and can easily compete with supermarket products - as our design is more fun and uplifting - and we keep our prices low. Boots snuggle is recognisable and trustworthy. A brand you can go to year after year - as it is both contemporary and has a nostalgic feeling to it - which both parents and kids love.