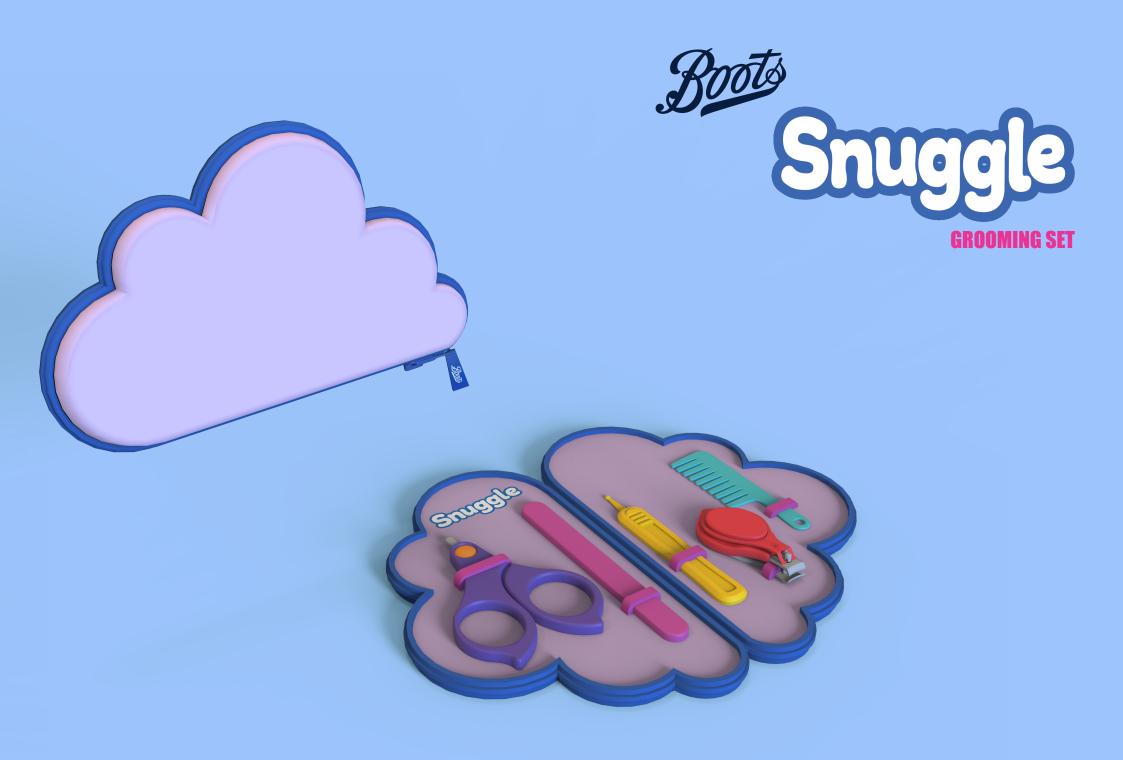

## ĺS

Boots Snuggleis our Core Range for the cost conscious customer.

This line represents happiness and is made from a vibrant color palette and a dream like scenario of clouds, rainbows and stars. a wonderland where we can escape to every day.

Boots snuggle products create the safe and cosy environment you long for when caring for your baby. The design appeals to both kids and adults and lifts your mood instantly.

Boots Snuggle is visible on the store shelves and can easily compete with supermarket products - as our design is more fun and uplifting - and we keep our prices low. Boots snuggle is recognisable and trustworthy. A brand you can go to year after year - as it is both contemporary and has a nostalgic feeling to it - which both parents and kids love.