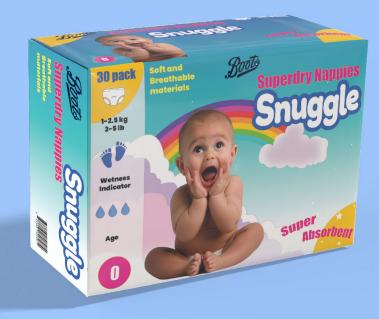

## ĺS

Boots Snuggleis our Core Range for the cost conscious customer.

This line represents happiness and is made from a vibrant color palette and a dream like scenario of clouds, rainbows and stars. a wonderland where we can escape to every day.

Boots snuggle products create the safe and cosy environment you long for when caring for your baby. The design appeals to both kids and adults and lifts your mood instantly.

Boots Snuggle is visible on the store shelves and can easily compete with supermarket products - as our design is more fun and uplifting - and we keep our prices low. Boots snuggle is recognisable and trustworthy. A brand you can go to year after year - as it is both contemporary and has a nostalgic feeling to it - which both parents and kids love.