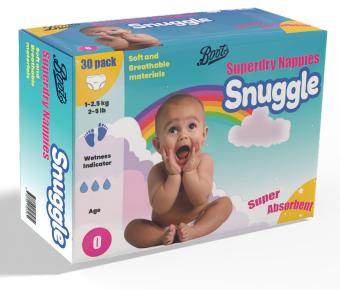

## ĺS

Boots Snuggleis our Core Range for the cost conscious customer.

This line represents happiness and is made from a vibrant color palette and a dream like scenario of clouds, rainbows and stars. a wonderland where we can escape to every day.

Boots snuggle products create the safe and cosy environment you long for when caring for your baby. The design appeals to both kids and adults and lifts your mood instantly.

Boots Snuggle is visible on the store shelves and can easily compete with supermarket products - as our design is more fun and uplifting - and we keep our prices low. Boots snuggle is recognisable and trustworthy. A brand you can go to year after year - as it is both contemporary and has a nostalgic feeling to it - which both parents and kids love.