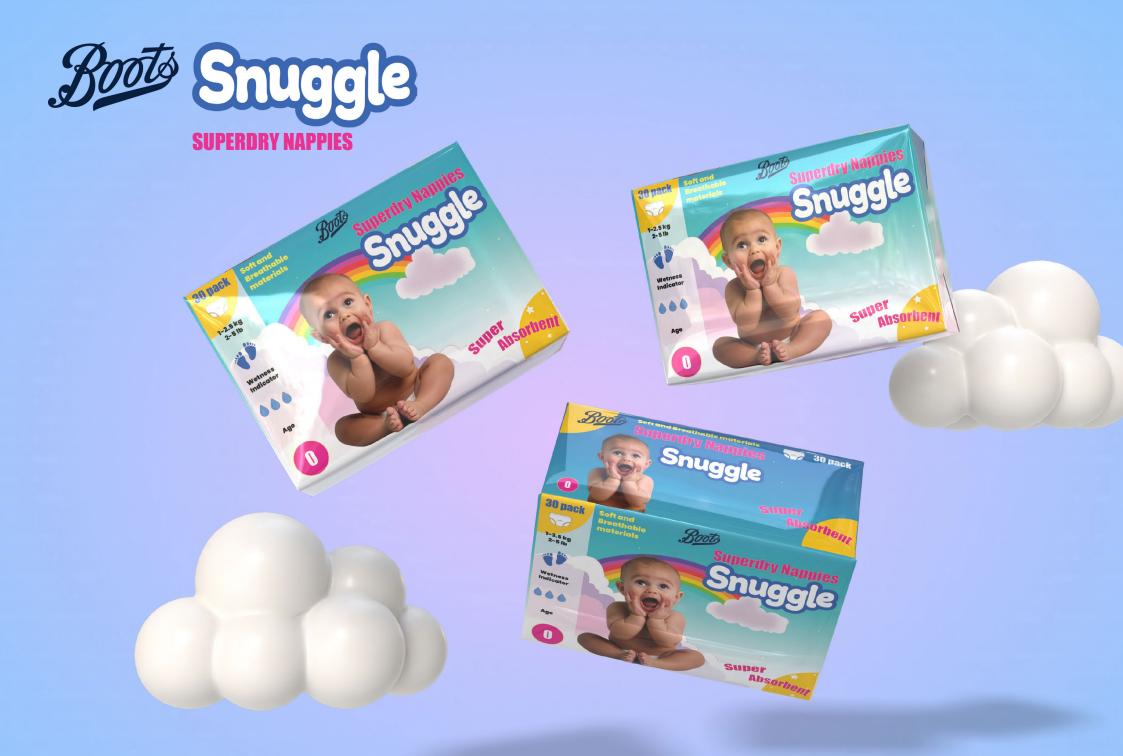

## ĺS

Boots Snuggleis our Core Range for the cost conscious customer.

This line represents happiness and is made from a vibrant color palette and a dream like scenario of clouds, rainbows and stars. a wonderland where we can escape to every day.

Boots snuggle products create the safe and cosy environment you long for when caring for your baby. The design appeals to both kids and adults and lifts your mood instantly.

Boots Snuggle is visible on the store shelves and can easily compete with supermarket products - as our design is more fun and uplifting - and we keep our prices low. Boots snuggle is recognisable and trustworthy. A brand you can go to year after year - as it is both contemporary and has a nostalgic feeling to it - which both parents and kids love.