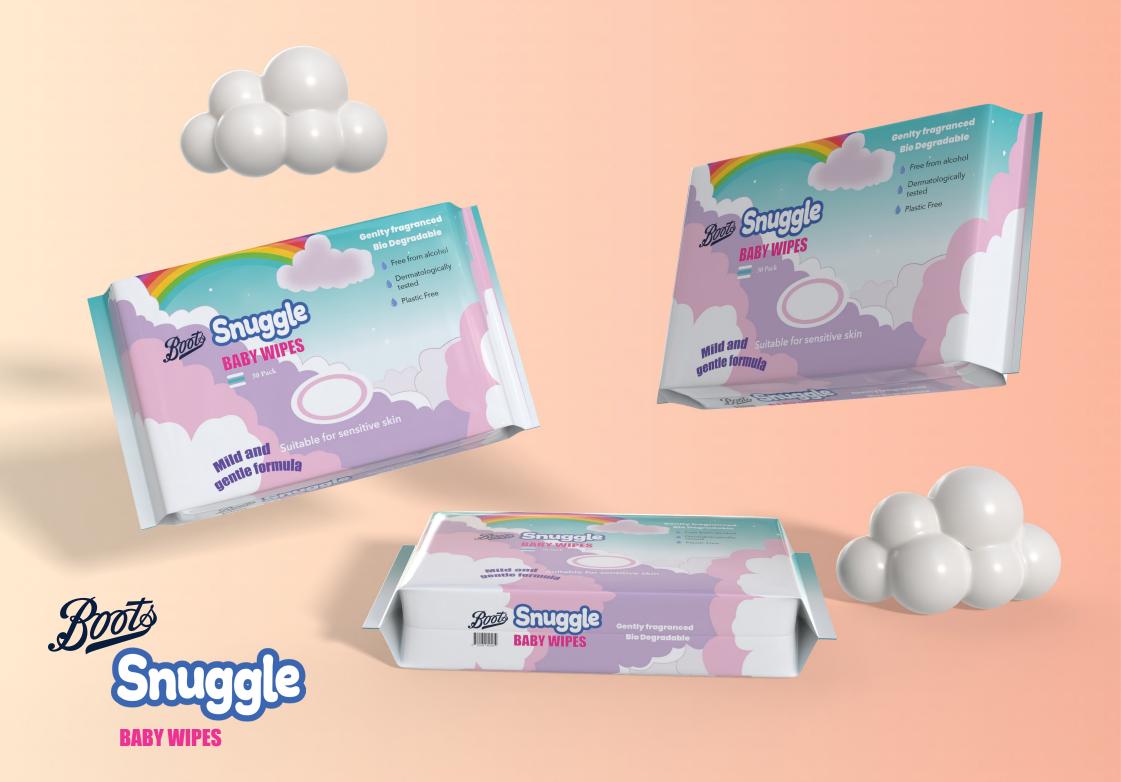

## ĺS

Boots Snuggleis our Core Range for the cost conscious customer.

This line represents happiness and is made from a vibrant color palette and a dream like scenario of clouds, rainbows and stars. a wonderland where we can escape to every day.

Boots snuggle products create the safe and cosy environment you long for when caring for your baby. The design appeals to both kids and adults and lifts your mood instantly.

Boots Snuggle is visible on the store shelves and can easily compete with supermarket products - as our design is more fun and uplifting - and we keep our prices low. Boots snuggle is recognisable and trustworthy. A brand you can go to year after year - as it is both contemporary and has a nostalgic feeling to it - which both parents and kids love.