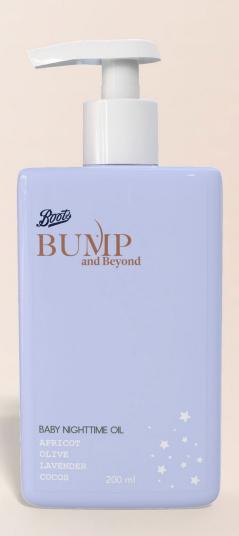

Boots Bump and Beyond embraces maternity and everything that comes after.

The shape of our bottles is squared and rounded, having a more modern approach in our packaging and a shiny finish - only in soft color tones and some playful star elements.

Emily loves Boots Bump and Beyond -The look of the line makes her feel she is buying high end products with a soft touch.

Boots Bump and Beyond is Emilys go to line when she wants that high quality and clean look for her bathroom shelves.