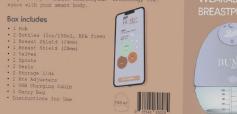

and a shiny finish - only in soft color tones and some playful star elements.



Emily loves Boots Bump and Beyond -The look of the line makes her feel she is buying high end products with a soft touch.

Boots Bump and Beyond is Emilys go to line when she wants that high quality and clean look for her bathroom shelves.















































Boots Origins Fump's slim, all-in-one design fits effortlessly into your bra-and your life. At the beatwing heart of every Boots Origins Fump is a coin-sized Piezo pump, allowing it to be quieter\* than other wearables.

Optimize your milk output and comfort with Boots Origins Pump's unique SmartRhythm<sup>m</sup> technology that syncs with your smart body.

## Box includes



Rechargeable via

Smallest. Quietest. Smartest