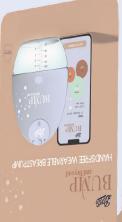

Boots Origins Fump's slim, all-in-one design fits effortlessly into your bra-and your life. At the beatwing heart of every Boots Origins Fump is a coin-sized Piezo pump, allowing it to be quieter\* than other wearables.

Optimize your milk output and comfort with Boots Origins Pump's unique SmartRhythm<sup>m</sup> technology that syncs with your smart body.

## Box includes

Rechargeable via

Smallest. Quietest. Smartest