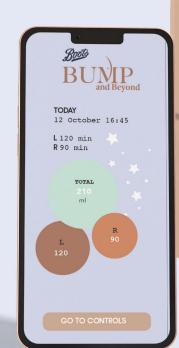

Optimize your milk output and comfort with Boots Origins Pump's unique SmartRhythm<sup>m</sup> technology that syncs with your smart body.