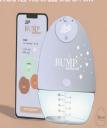

Boots Origins Fump's slim, all-in-one design fits effortlessly into your bra-and your life. At the beatwing heart of every Boots Origins Fump is a coin-sized Piezo pump, allowing it to be quieter\* than other wearables.

Optimize your milk output and comfort with Boots Origins Pump's unique SmartRhythm<sup>m</sup> technology that syncs with your smart body.

## Box includes

Rechargeable via

Smallest. Quietest. Smartest