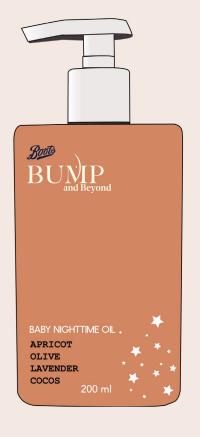

ís

Our top tier product line. This line is dedicated to both motherhood and parenting as well as our little ones.

The look and feel of Boots Bump and Beyond is clean, fresh and sleek.

Our color palette goes from a soft eggshell to old rose, lila and a deeper army grey green. The line embraces a clean and fresh approach to caring for yourself and your family.

Boots Bump and Beyond embraces maternity and everything that comes after.

The shape of our bottles is squared and rounded, having a more modern approach in our packaging and a shiny finish - only in soft color tones and some playful star elements.