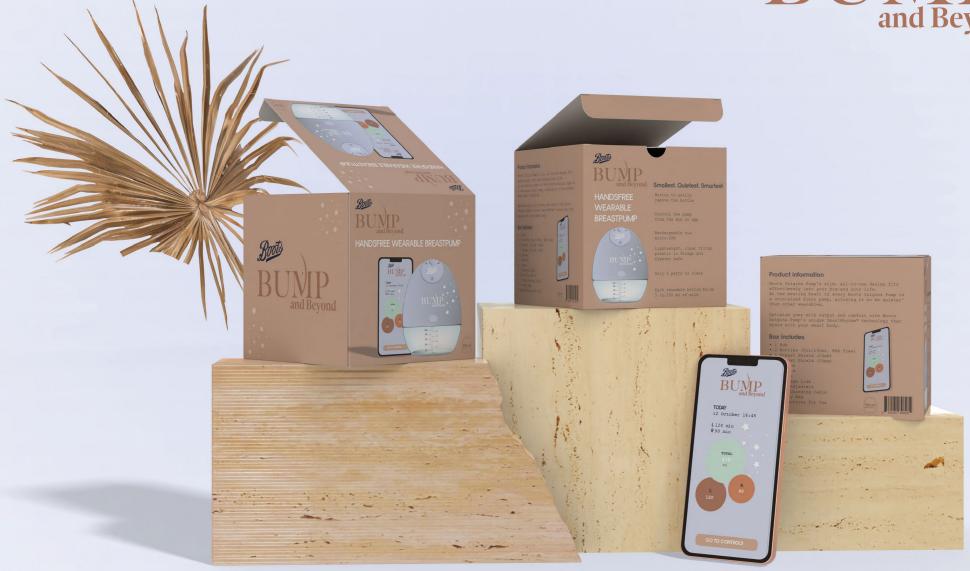

Boots Origins Fump's slim, all-in-one design fits effortlessly into your bra-and your life. At the beatwing heart of every Boots Origins Fump is a coin-sized Piezo pump, allowing it to be quieter\* than other wearables.

Optimize your milk output and comfort with Boots Origins Pump's unique SmartRhythm<sup>m</sup> technology that syncs with your smart body.

## Box includes

Rechargeable via

Smallest. Quietest. Smartest