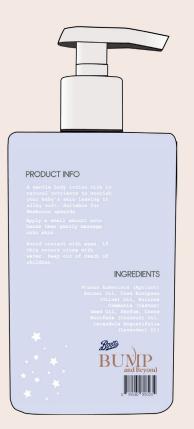

ís

Our top tier product line. This line is dedicated to both motherhood and parenting as well as our little ones.

The look and feel of Boots Bump and Beyond is clean, fresh and sleek.

Our color palette goes from a soft eggshell to old rose, lila and a deeper army grey green. The line embraces a clean and fresh approach to caring for yourself and your family.

Boots Bump and Beyond embraces maternity and everything that comes after.

The shape of our bottles is squared and rounded, having a more modern approach in our packaging and a shiny finish - only in soft color tones and some playful star elements.