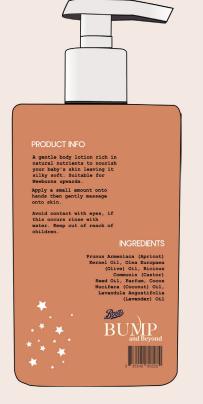

ís

Our top tier product line. This line is dedicated to both motherhood and parenting as well as our little ones.

The look and feel of Boots Bump and Beyond is clean, fresh and sleek.

Our color palette goes from a soft eggshell to old rose, lila and a deeper army grey green. The line embraces a clean and fresh approach to caring for yourself and your family.

Boots Bump and Beyond embraces maternity and everything that comes after.

The shape of our bottles is squared and rounded, having a more modern approach in our packaging and a shiny finish - only in soft color tones and some playful star elements.