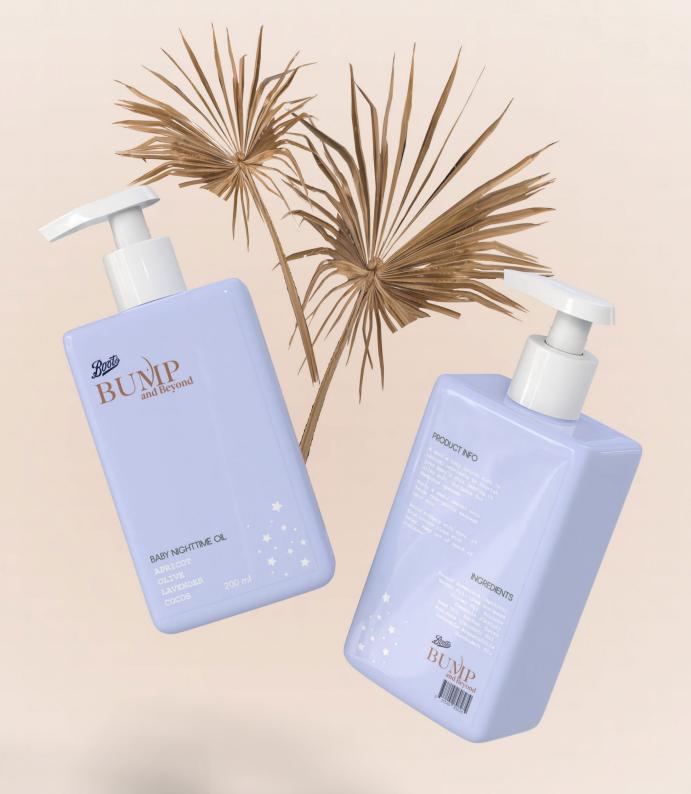

Boots Bump and Beyond embraces maternity and everything that comes after.

The shape of our bottles is squared and rounded, having a more modern approach in our packaging and a shiny finish - only in soft color tones and some playful star elements.

Emily loves Boots Bump and Beyond -The look of the line makes her feel she is buying high end products with a soft touch.

Boots Bump and Beyond is Emilys go to line when she wants that high quality and clean look for her bathroom shelves.