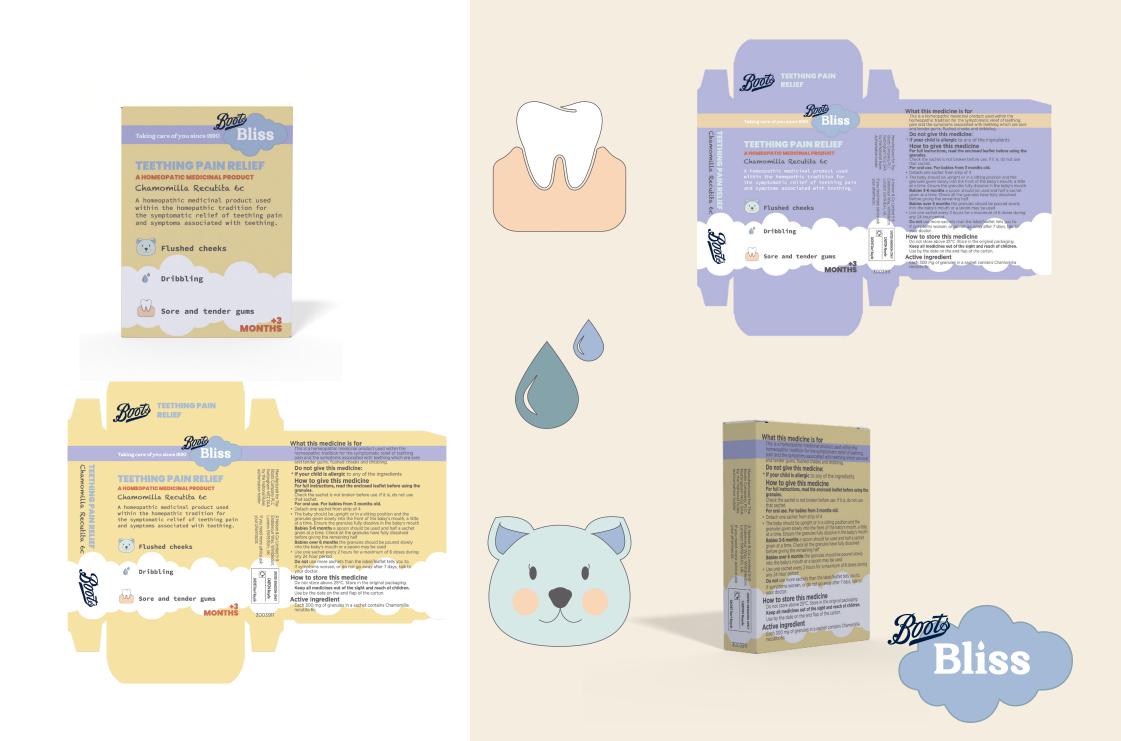

The Boots Bliss line is focussed on our better customer group, the ones that enjoy beautiful design and aesthetics, as well as sustainability and eco products. Boots Bliss line takes you to cloud 9 - offering the best balance between design and trustworthy formulas, and is represented by a soft little cloud logo with a playful and modern font.

The color palette from the Boots Bliss line sooths Emily's mood as the soft blue and peachy tones as well as the little cloud evokes a feeling of a soft and warm home in her - the perfect nest for her and her newfound family.

#### **CLOUD AND RAIN DROP**

The Boots Bliss logo takes you to Cloud 9 We start with the basic cloud shape that can be used in different colors depending on the background, with a soft darker outline to create contrast. The Cloud as well as the little raindrop on the letter i form the bridge with our first line - Boots Baby Buns