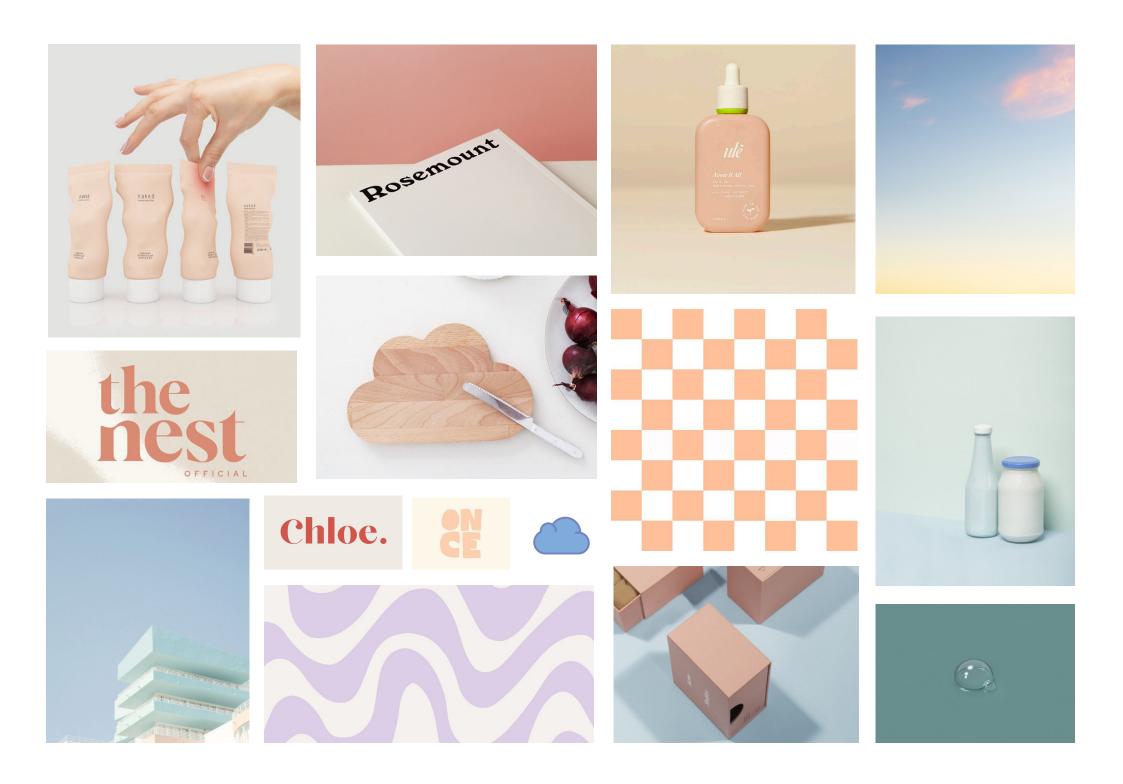

The Boots Bliss line is focussed on our better customer group, the ones that enjoy beautiful design and aesthetics, as well as sustainability and eco products. Boots Bliss line takes you to cloud 9 - offering the best balance between design and trustworthy formulas, and is represented by a soft little cloud logo with a playful and modern font.

The color palette from the Boots Bliss line sooths Emily's mood as the soft blue and peachy tones as well as the little cloud evokes a feeling of a soft and warm home in her - the perfect nest for her and her newfound family.