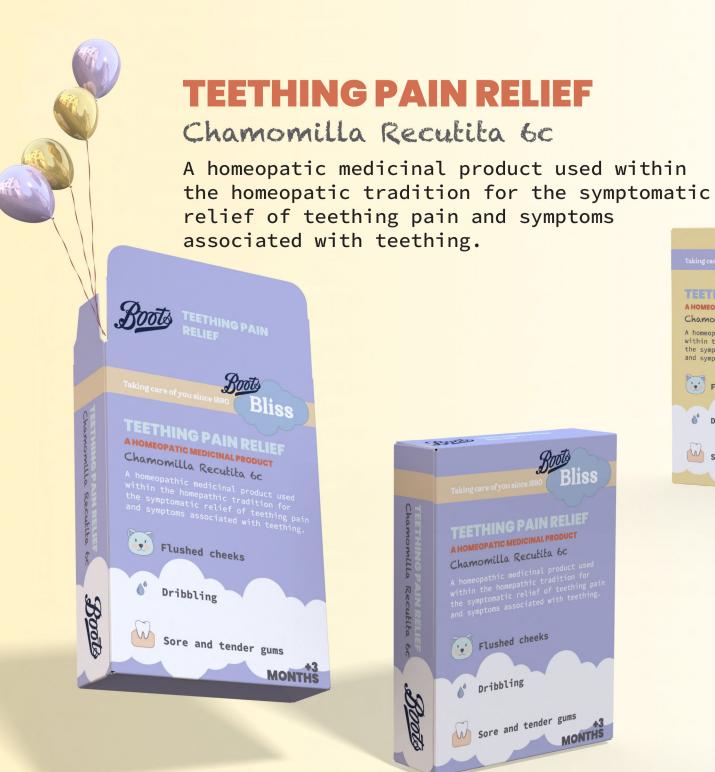

our Number one care label.



#### LOGO FONT: PRIGILLE HANDS REGULAR

The Boots Baby Bliss line used Prigille hands regular as the main logo font. I wanted a contemporary logo that everyday modern parents can recognise easily and embraces a softer and more appealing design. We use title case - or lower case letters - that make the word bliss softer and rounder. Boots Bliss embraces both baby and mother - making the logo suitable for both.

## Logo BOOTS BLISS



#### **CLOUD AND RAIN DROP**

The Boots Bliss logo takes you to Cloud 9 We start with the basic cloud shape that can be used in different colors depending on the background, with a soft darker outline to create contrast. The Cloud as well as the little raindrop on the letter i form the bridge with our first line - Boots Baby Buns



MONTHS









## **MY FIRST WEANING SET** 4 PIECE

### Baby Silicone Tableware

Best tableware products in silicone - all in one convenient set. A great non-breakable alternative to plastic and porcelain.