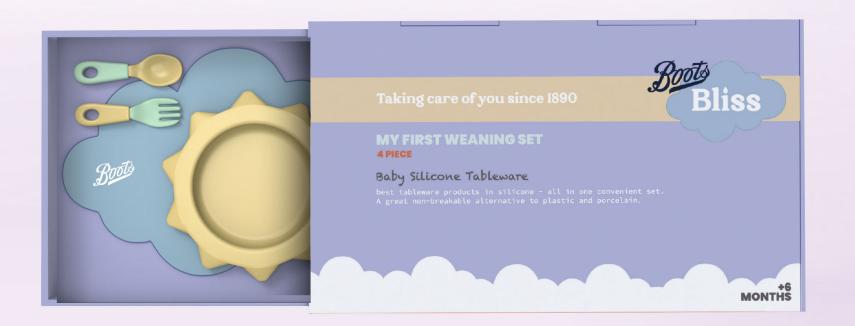

## **MY FIRST WEANING SET** 4 PIECE

### Baby Silicone Tableware

Best tableware products in silicone - all in one convenient set. A great non-breakable alternative to plastic and porcelain.