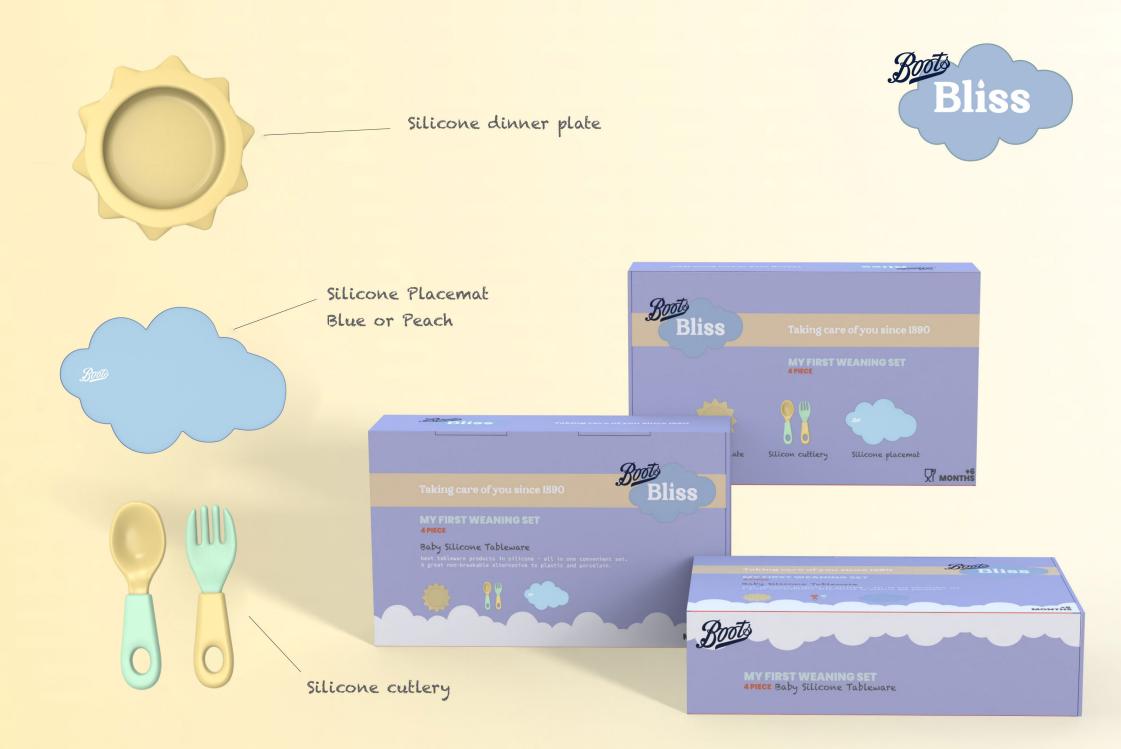

## **MY FIRST WEANING SET** 4 PIECE

### Baby Silicone Tableware

Best tableware products in silicone - all in one convenient set. A great non-breakable alternative to plastic and porcelain.