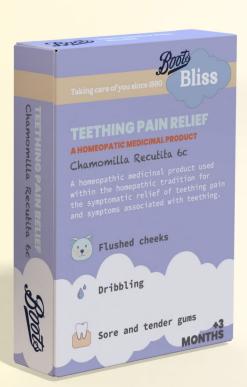

one care label.



#### LOGO FONT: PRIGILLE HANDS REGULAR

The Boots Baby Bliss line used Prigille hands regular as the main logo font. I wanted a contemporary logo that everyday modern parents can recognise easily and embraces a softer and more appealing design. We use title case - or lower case letters - that make the word bliss softer and rounder. Boots Bliss embraces both baby and mother - making the logo suitable for both.

## Logo BOOTS BLISS



#### **CLOUD AND RAIN DROP**

The Boots Bliss logo takes you to Cloud 9 We start with the basic cloud shape that can be used in different colors depending on the background, with a soft darker outline to create contrast. The Cloud as well as the little raindrop on the letter i form the bridge with our first line - Boots Baby Buns



MONTHS









## **MY FIRST WEANING SET** 4 PIECE

### Baby Silicone Tableware

Best tableware products in silicone - all in one convenient set. A great non-breakable alternative to plastic and porcelain.