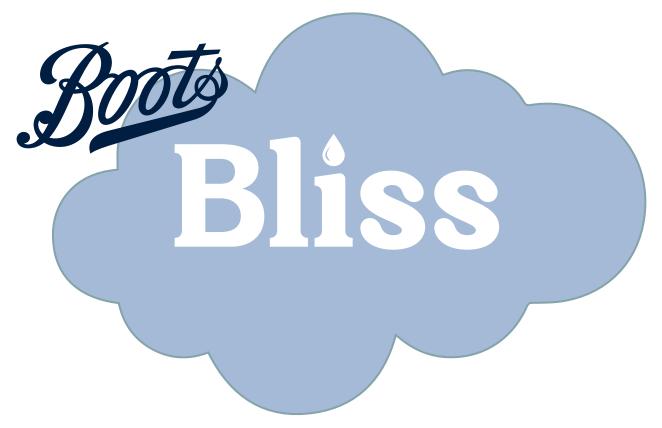

#### LOGO FONT: PRIGILLE HANDS REGULAR

The Boots Baby Bliss line used Prigille hands regular as the main logo font. I wanted a contemporary logo that everyday modern parents can recognise easily and embraces a softer and more appealing design. We use title case - or lower case letters - that make the word bliss softer and rounder. Boots Bliss embraces both baby and mother - making the logo suitable for both.

## Logo BOOTS BLISS

#### **CLOUD AND RAIN DROP**

The Boots Bliss logo takes you to Cloud 9 We start with the basic cloud shape that can be used in different colors depending on the background, with a soft darker outline to create contrast. The Cloud as well as the little raindrop on the letter i form the bridge with our first line - Boots Baby Buns