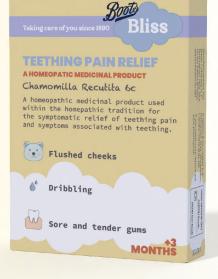

ne care label.



#### LOGO FONT: PRIGILLE HANDS REGULAR

The Boots Baby Bliss line used Prigille hands regular as the main logo font. I wanted a contemporary logo that everyday modern parents can recognise easily and embraces a softer and more appealing design. We use title case - or lower case letters - that make the word bliss softer and rounder. Boots Bliss embraces both baby and mother - making the logo suitable for both.

## Logo BOOTS BLISS



#### **CLOUD AND RAIN DROP**

The Boots Bliss logo takes you to Cloud 9 We start with the basic cloud shape that can be used in different colors depending on the background, with a soft darker outline to create contrast. The Cloud as well as the little raindrop on the letter i form the bridge with our first line - Boots Baby Buns



MONTHS









## **MY FIRST WEANING SET** 4 PIECE

### Baby Silicone Tableware

Best tableware products in silicone - all in one convenient set. A great non-breakable alternative to plastic and porcelain.